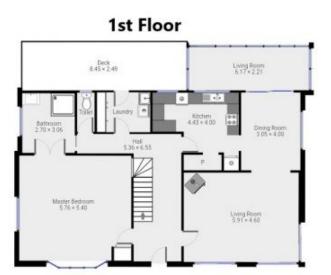

Spanning approximately 21 square over 2 stories, this home consists of 4 solid Bedrooms and 2 Bathrooms. Downstairs is the Master bedroom/2nd Living Area with access to the main bathroom. The main living room is kept cosy by a wood heater and large North facing windows engulfed in sunlight all year round. Flowing off the dining