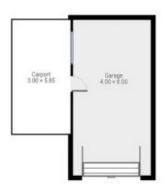

4 🕮 2 🟪 3 🚍

Type : House Land Size : 671 sqm

**View**: https://www.mbre.com.au/sale/tas/burnie-de

vonport-nw-tas/latrobe/residential/house/73

28479

For full version visit the website