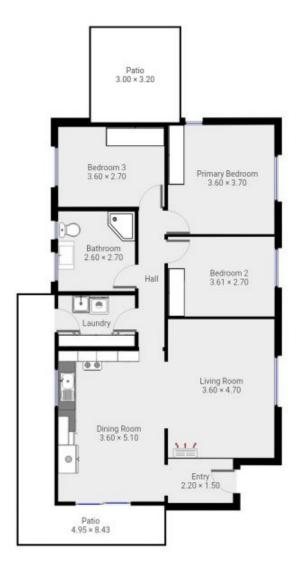

Enter the home through sliding door access off the deck into a spacious kitchen/dining area, fitted with ample storage space and an electric stove. Flowing off the kitchen is the living space heated all year round by a reverse cycle heat pump. The home consists of 3 solid bedrooms all with built in robes and a single main bathroom to tie them together. Enjoy the ease of a seperate laundry with additional storage and access to the deck. The neatness of this home allows you to move straight in without the hassle

## 3 📭 1 🔓 1 😭

Type : House Land Size : 686 sqm

View: https://www.mbre.com.au/sale/tas/burnie-de

vonport-nw-tas/devonport/residential/house/

7328481

Jarrod Burr (03) 6424 9444

Michael Burr & Assoc This floor plan is to be used as a guide only.