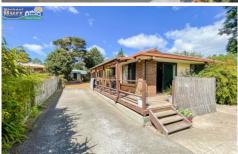

Enter the home through sliding door access off the deck into a spacious kitchen/dining area, fitted with ample storage space and an electric stove. Flowing off the kitchen is the living space heated all year round by a reverse cycle heat pump. The home consists of 3 solid bedrooms all with built in robes and a single main bathroom to tie them together. Enjoy the ease of a seperate laundry with additional storage and access to the deck. The neatness of this home allows you to move straight in without the hassle