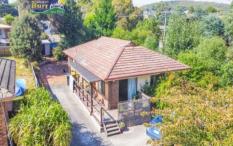

Enter the home through sliding door access off the deck into a spacious kitchen/dining area, fitted with ample storage space and an electric stove. Flowing off the kitchen is the living space heated all year round by a reverse cycle heat pump. The home consists of 3 solid bedrooms all with built in robes and a single main bathroom to tie them together. Enjoy the ease of a seperate laundry with additional storage and access to the deck. The neatness of this home allows you to move straight in without the hassle