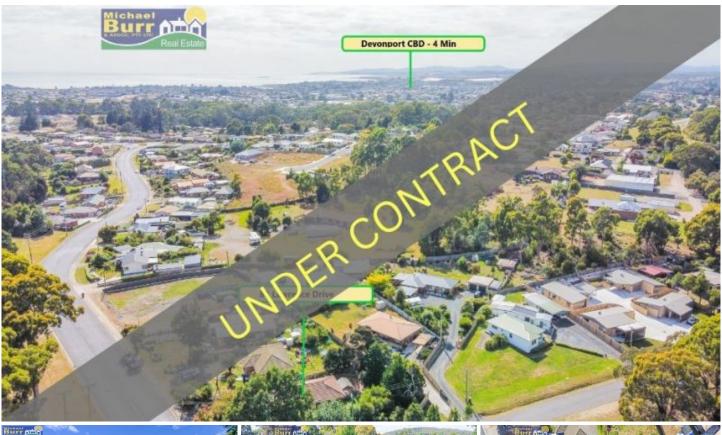

## 81 Lawrence Drive DEVONPORT TAS

If you are looking for a low maintenance, neat home this one is for you, serving as an ideal investment opportunity or first home. Situated on a 668sqm block only 4 minutes (Approx.) from the Devonport CBD and in close proximity to local Primary and Secondary Schools.