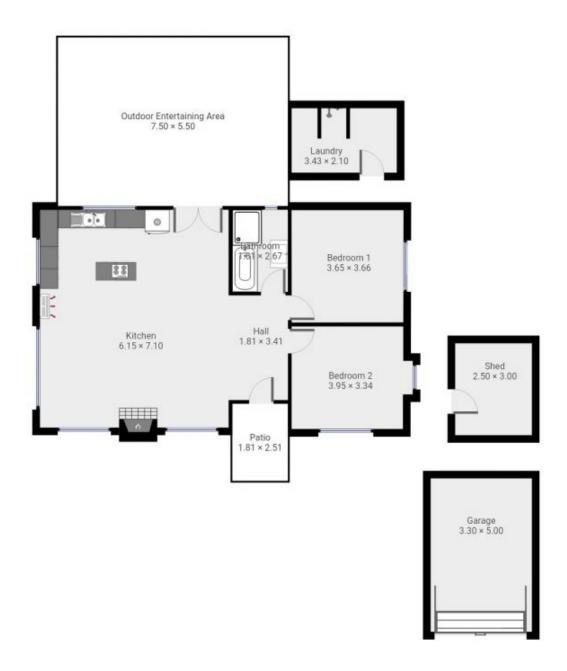

## 20 Ashburner Street DEVONPORT TAS

Situated in a sought after area of Devonport lies this charming home only 3 minutes (Approx.) from the Devonport CBD. Recently renovated throughout this home serves as an ideal First Home or addition to your Investment Portfolio. Enjoy the benefits of a quiet low-traffic area but within walking distance to everything the CBD has to offer.

Walk in to a freshly renovated, open plan living dining area kept cosy all year round by a reverse cycle heat pump and optional woodfire. The kitchen hosts electric appliances and more than enough cupboard space. There is 2 large bedrooms tied together by a single bathroom.

Outside hosts a large outdoor entertaining area, designed

For full version visit the website