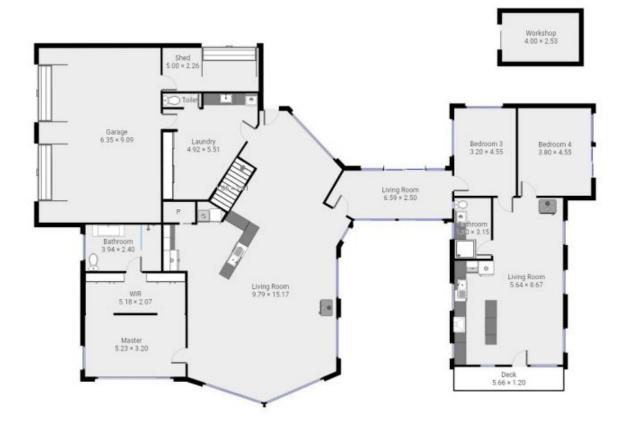

ns an additional two large bedrooms, both with en suites. The open plan kitchen and living area features a vaulted ceiling leading to the stunning views of Mount Roland to the East of this 22 acre (Approx.) parcel of paradise.

The kitchen affords Tas Oak bench tops, a butlers pantry, dishwasher and a gas cooktop to complete the area. You won't feel the cooler months inside thanks to the pellet fire that coupled with a state of the art hydronic floor heating system and even triple glazed windows in the modern wing.

## For full version visit the website

https://www.mbre.com.au

## 4 🛤 3 🚰 6 🚘

| Гуре | : House |
|------|---------|
|------|---------|

Land Size : 87320 sqm View : https://www

: https://www.mbre.com.au/sale/tas/burnie-de vonport-nw-tas/staverton/residential/house/ 7328488





Michael Burr & Assoc This floor plan is to be used as a guide only.