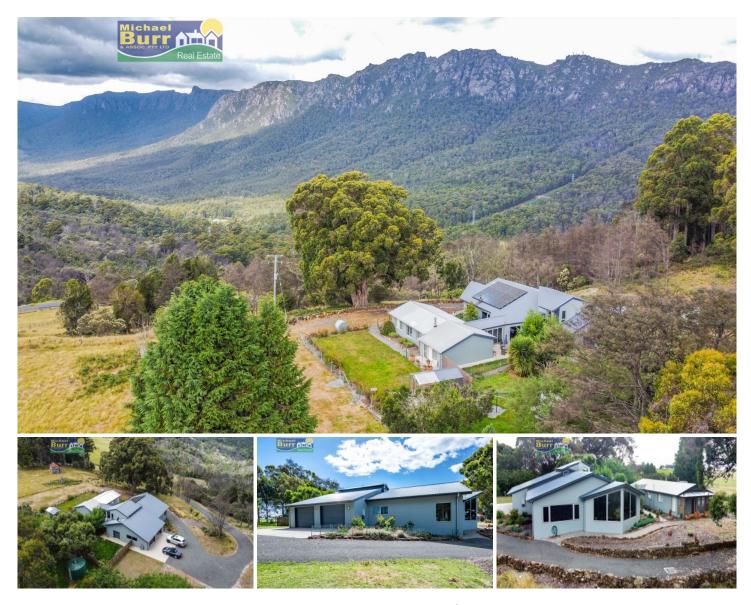

## **1096 Staverton Road STAVERTON TAS**

This architectural designed home reveals itself amongst the peaceful countryside! The original two bedroom dwelling from yesteryear has had a modern wing added with no expense spared. The two story newly constructed South wing contains an additional two large bedrooms, both with en suites. The open plan kitchen and living area features a vaulted ceiling leading to the stunning views of Mount Roland to the East of this 22 acre (Approx.) parcel of paradise.

The kitchen affords Tas Oak bench tops, a butlers pantry, dishwasher and a gas cooktop to complete the area. You won't feel the cooler months inside thanks to the pellet fire that coupled with a state of the art hydronic floor heating system and even triple glazed windows in the modern wing.