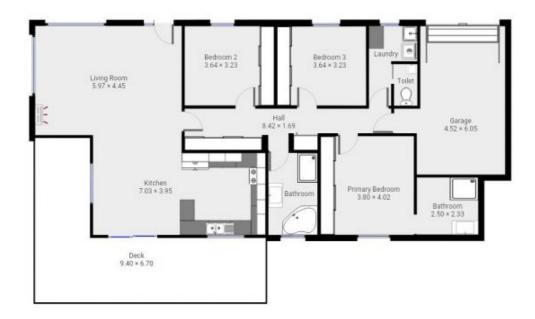

## **46 Lawrence Drive DEVONPORT TAS**

Situated on a large 1568sqm (Approx.) parcel of land is this Brick Family Home built in 2004, only a short drive to everything Devonport has to offer. This home has been well loved over the years from the landscape to the immaculate condition of the house. For those looking for a family home with it all that is low maintenance then this one is for you, move right in and enjoy the large property so close to town.

You walk in to a large open plan living / dining area equipped with a reverse cycle heat pump to keep cosy all year round. The home features 3 Large bedrooms all with built in robes and the Master hosting an en suite. A single bathroom ties the remaining 2 bedrooms together and a the laundry space features a seperate toilet & basin. Flowing off the dining room is an undercover deck area overlooking bushland, the ideal summer gathering/bbq area. Under the