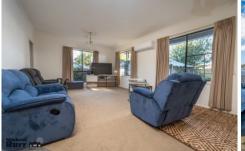

Comprising of 4 Bedrooms and a single bathroom this home has no shortage of character. 3 of the bedrooms host built in robes with the Master featuring a woodfire. The kitchen is quite large featuring a dishwasher, modern appliances, ample storage and bar seating for causal dining. The living room is central to the home with access to the backyard and kept cosy all year round by a reverse cycle heat pump. A seperate laundry area is located just out the back door and offers a 2nd toilet & additional storage.