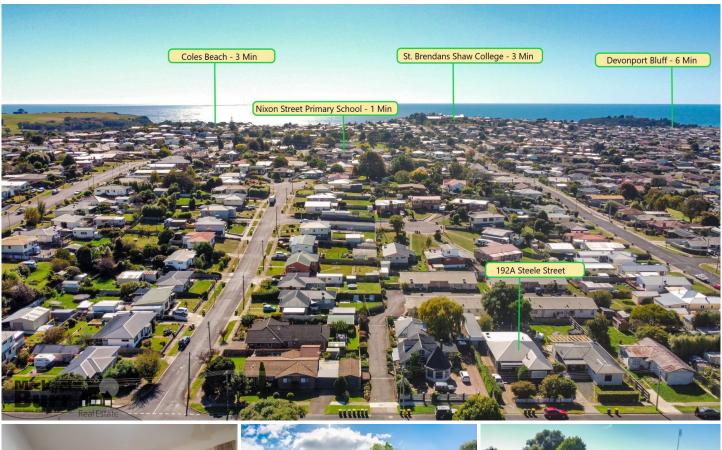

## 192A Steele Street DEVONPORT TAS

Located approximately 4 minutes from the CBD is this large home perfect for the growing family. The weather board home is placed on approximately 672sqm and is situated for an easy commute to surrounding schools and businesses.