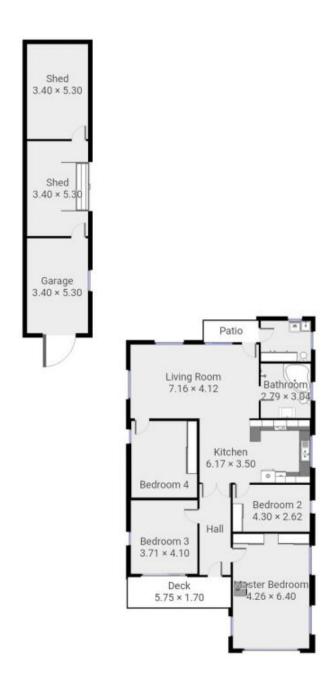

## 192A Steele Street DEVONPORT TAS

Located approximately 4 minutes from the CBD is this large home perfect for the growing family. The weather board home is placed on approximately 672sqm and is situated for an easy commute to surrounding schools and businesses.

Comprising of 4 Bedrooms and a single bathroom this home has no shortage of character. 3 of the bedrooms host built in robes with the Master featuring a woodfire. The kitchen is quite large featuring a dishwasher, modern appliances, ample storage and bar seating for causal dining. The living room is central to the home with access to the backyard and kept cosy all year round by a reverse cycle heat pump. A seperate laundry area is located just out the back door and offers a 2nd toilet & additional storage.