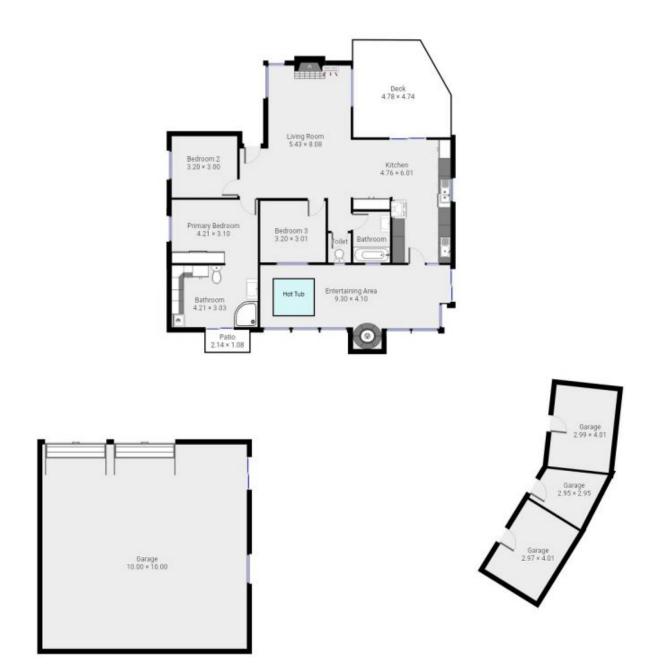

## 3 🍋 2 📛 5 🚘

View

Land Size : 1074 sqm

: https://www.mbre.com.au/sale/tas/burnie-de vonport-nw-tas/east-devonport/residential/h ouse/7328496

Michael Burr & Assoc This floor plan is to be used as a guide only.