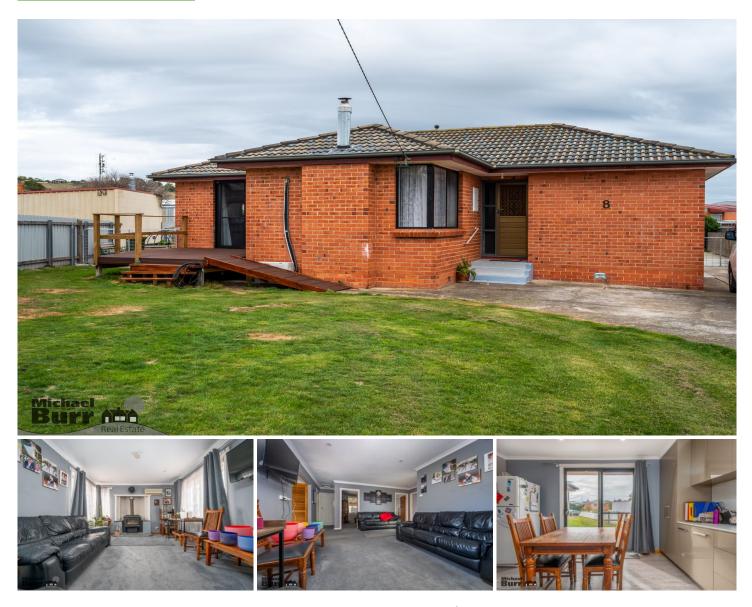

## 8 Cohuna Place EAST DEVONPORT TAS

Situated 400m(Approx.) from the East Devonport Waterfront lies this complete home. Walk along the walking track at the end of the street and enjoy the panoramic views of the Bass Strait and the peacefulness of not being amongst the inner city hassle. With a large shed, hot tub, pizza oven, raised garden beds, low maintenance and much more what more could you want. Situated only 10 Minutes(Approx.) from the Devonport CBD and only 6 Minutes(Approx.) to the East Devonport Shopping District. With a new Spirit of Tasmania on the way and a proposed \$240millon re-vamp of the wharf, buying in East Devonport has suddenly became very attractive to Buyer's.

The home has been tastefully renovated throughout comprising of 3 Bedrooms, a main bathroom and an en suite with conjoined laundry off the Master Bedroom. The main living area is kept cosy by a reverse cycle and a