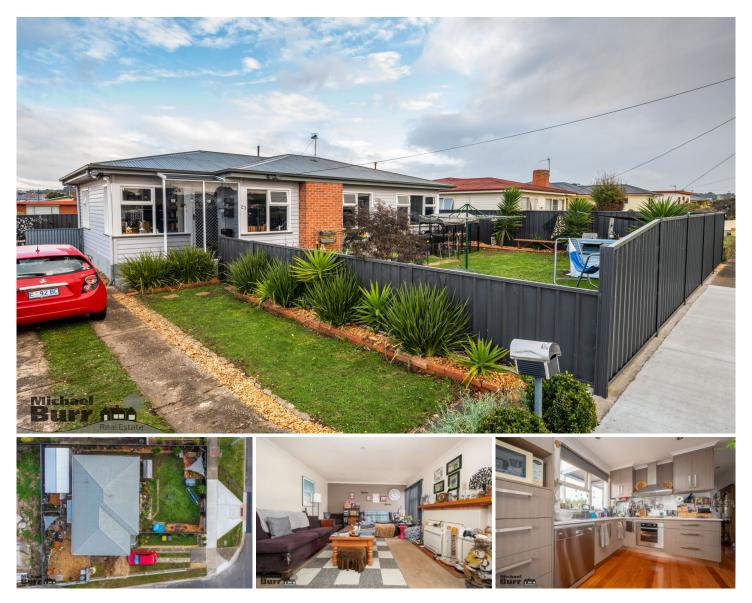

## 23 Charles Street DEVONPORT TAS

What an opportunity there is here, this property is a great investment or the perfect home to get started.

The home is neat & tidy 2 bedroom home on approx 400 sqm of land.

Around the outside of the home you are greeted by a large secure yard all wrapped in a new Colorbond fence.

There is off street parking for approx 3 cars, a large 6x3m garden shed to store all your garden implements, mowers etc.

Inside the home has had undergone some renovations in recent years with a

modern Laundry, bathroom and kitchen.

All of this is kept cozy by a Daiken

reverse cycle heat-pump.

| 2 🎮 | 1 💾 | 3 🚘 |
|-----|-----|-----|
|-----|-----|-----|

| Туре          | : House    |
|---------------|------------|
| Building Size | : 10 sqm   |
| Land Size     | : 405 sq   |
| View          | : https:// |

0 sqm 105 sqm

: https://www.mbre.com.au/sale/tas/burni e-devonport-nw-tas/devonport/residentia l/house/7328500