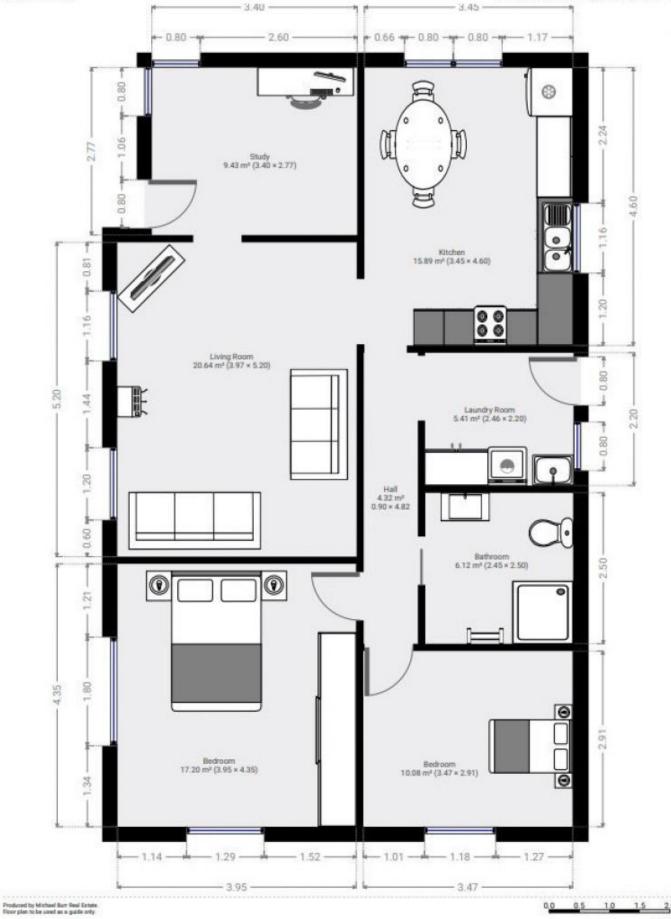

**Jarrod Burr** (03) 6424 9444

▼ Ground Floor

TOTAL AREA: 89.04 m<sup>2</sup> + LIVING AREA: 89.04 m<sup>2</sup> - ROOMS: S

2.0m 1:41 Page 1/1