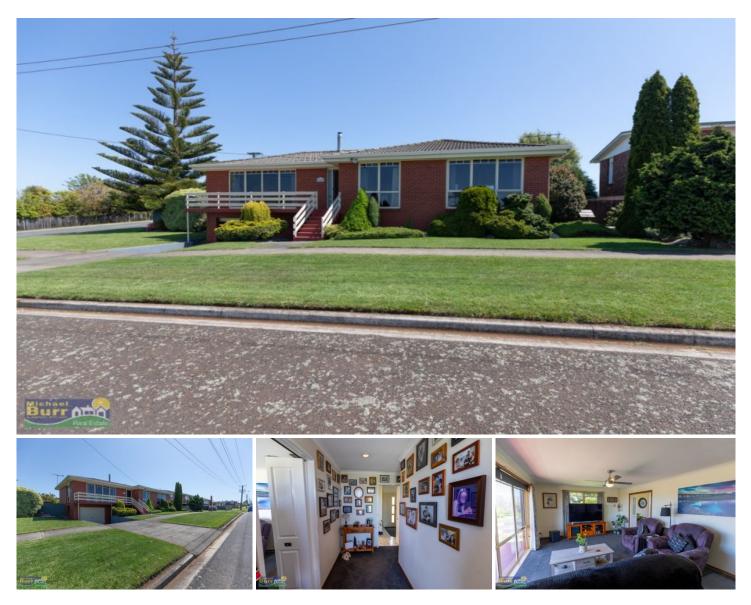

## 71 Murray Street EAST DEVONPORT TAS

Sitting right at the top of Murray street, on the corner of Caroline street this beautiful family home has stunning views of the surrounding countryside.

Owned and occupied by the same family for over 20 years, this property has been lovingly maintained with beautiful lawns and garden, is ready to move in to with nothing to be done and even has an established veggie garden.

Double red brick with a large patio out the front which leads into the spacious sun filled lounge room, complete with wood heater and ducted heat transfer system to warm the entire house in winter.

The large kitchen and dining area of the home is the hub with room for a large table and chairs, a breakfast bar, plenty of bench space and electric oven and stove.

The main bathroom contains a bath, separate shower and a single vanity with a separate toilet next door.

All bedrooms contain plenty of storage with built in