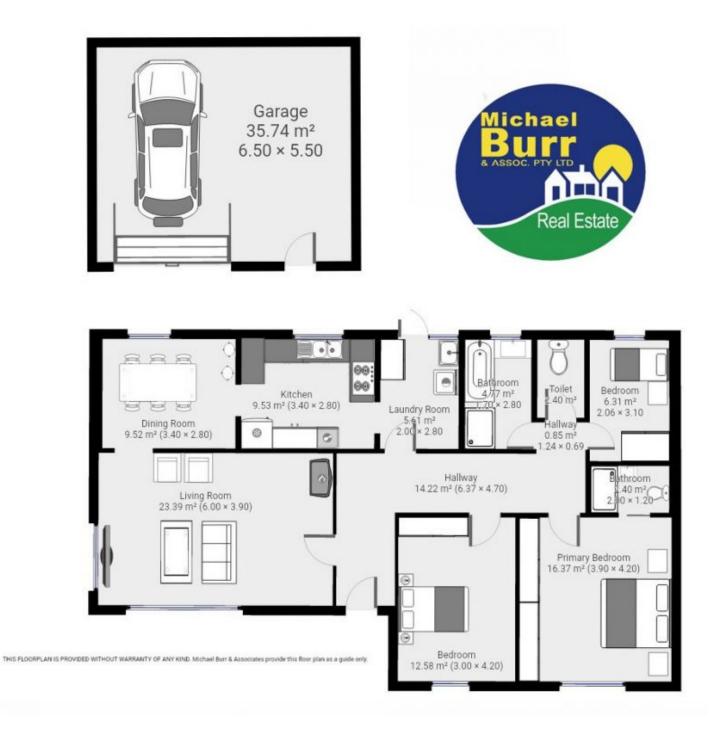

## 3 🎮 2 🚰 3 🚘

View

Land Size : 683 sqm

: https://www.mbre.com.au/sale/tas/burnie-de vonport-nw-tas/east-devonport/residential/h ouse/7328506

Katt Spaulding 0409 554 756