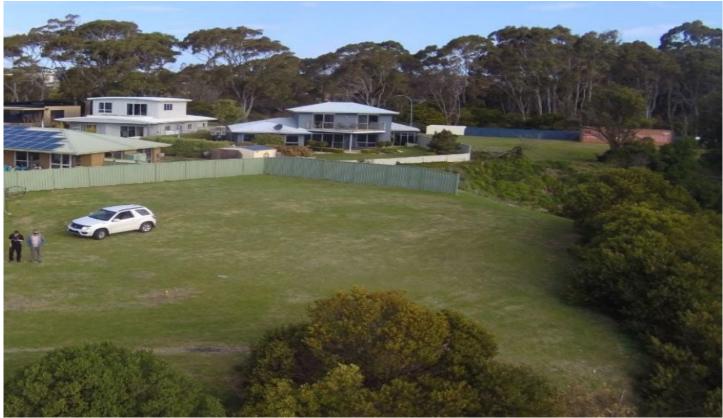

## 18 Coles Beach Road DEVONPORT TAS

Land doesn't get anymore prestigious than this!

This 1650sqm parcel of land is the second and largest of two blocks & have been untouched for over a decade.

19 Coles Beach Road has already sold, but there is caveats in place to ensure you can build your dream home on 18 without losing the amazing views!

A sealed driveway is already in place and services are ready to connect.

Located at the mouth of The Don River with views out over Bass Straight, be quick as the first block didn't even make it online before being sold!