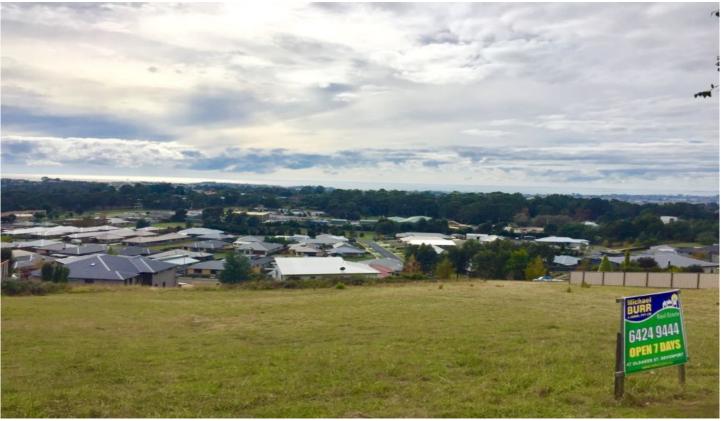

## **30 Leary Avenue DEVONPORT TAS**

Large blocks with views are becoming hard to find in the Devonport area and this block could be one of the finest examples available. Situated in the popular Tiers subdivision, this large block offers plenty of scope for house design to incorporate the spectacular views. Call today for more information

- \* Large North facing block \* Approx 1080m2
- \* Plenty of sun and views over the city and out to sea
- \* Soil tests and preliminary house plans available

| T | y | р | е |            | 2 | Land |  |
|---|---|---|---|------------|---|------|--|
|   |   |   |   | <b>O</b> ! |   | 1000 |  |

Land Size : 1080 sqm View

| : https://www.mbre.com.au/sale/tas/burnie-de |
|----------------------------------------------|
| vonport-nw-tas/devonport/residential/land/7  |
| 328523                                       |