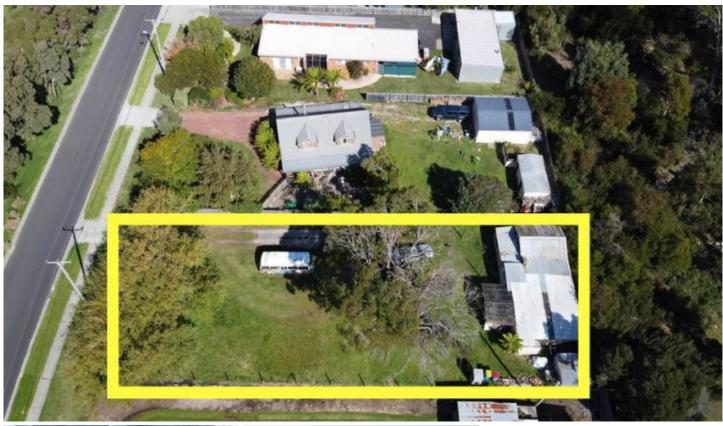

## 16 Kermode Street PORT SORELL TAS

1,021sqm block of land with a 2 bedroom shack on it!

Located in the heart of Port Sorell and close to every attraction this town has to offer.

This unique block of land affords a 2 bedroom, 1 bathroom shack for cosy living.

The shack is currently tenanted. This dwelling is located right at the rear of the property which would allow a development of some kind - STCA.

Build your new home while receiving some rent or sit back and let it pay itself off, the choice is yours.