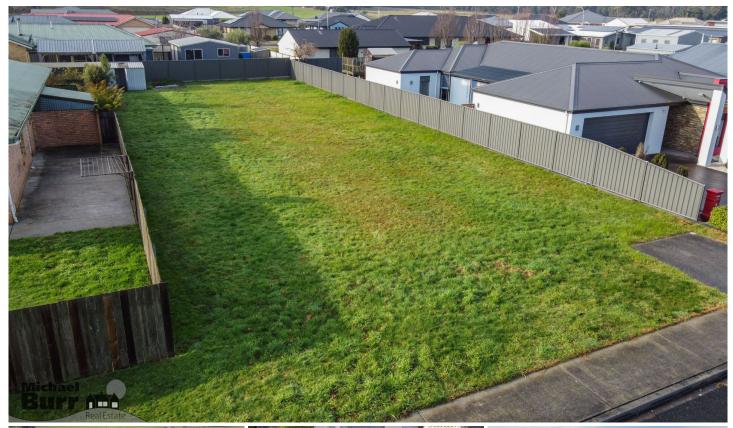

## 209 Stanley Street South LATROBE TAS

This 780m2 block of land in the ever popular Latrobe is perfect for someone who is looking to build their dream home (STCA). The block is flat and located in a good location close to everything that latrobe has to offer. The latrobe dog park and a playground for children are just down the street.