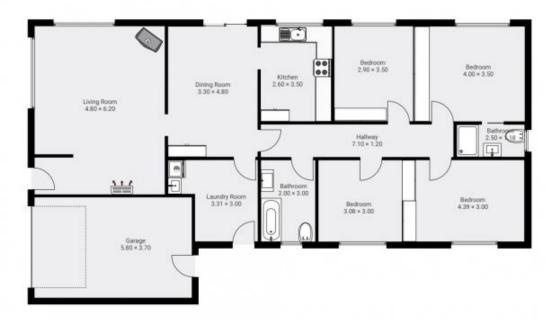

## Project 162

SUBMITTED BY Michael Burr & Associates reception@mbre.com.au J 03 6424 9444

CREATED ON 2023-01-16

LOCATION 9 The Lee 7310 Devonport Tasmania

DETAILS Total area: 148.27 m² Living area: 126.81 m² Floors: 1 Rooms: 7

## **▼** Ground Floor