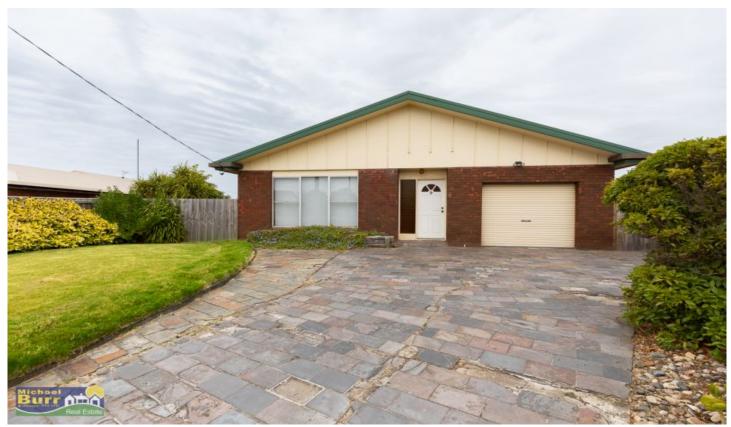

## 9 The Lee Devonport TAS

Situated on a 678m2 (approx) block in a peaceful cul-de-sac in a highly sought after area this spacious brick veneer property is only a short walk to the beach, shops, sporting facilities and local walking tracks and offers an amazing amount of potential!

This home features an easy layout with the living, dining and kitchen areas at the front half of the home and the bedrooms at the rear.

Offering both electric and wood with electric panel heaters in the bedrooms and a reverse cycle air conditioner and wood heater in the living room, you're sure to stay comfortably warm in winter and cool in summer.

Accessible off the dining room is a North facing paved outdoor area, ideal for outdoor entertaining and summer barbeques!

All 4 bedrooms feature built in robes with the master boasting a stylish new ensuite with a shower, vanity and

4 🕒 2 🔓 3 🖨

Land Size: 678 sqm

View : https://www.mbre.com.au/sale/tas/burnie-de

vonport-nw-tas/devonport/residential/house/

7365064

**Katt Spaulding** 0409 554 756