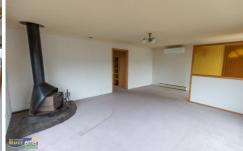

This home features an easy layout with the living, dining and kitchen areas at the front half of the home and the bedrooms at the rear.

Offering both electric and wood with electric panel heaters in the bedrooms and a reverse cycle air conditioner and wood heater in the living room, you're sure to stay comfortably warm in winter and cool in summer.