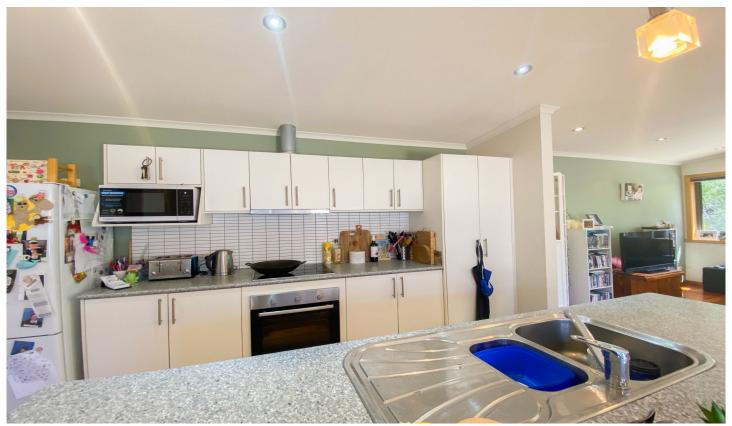

Enjoy open plan living with a modern Kitchen, sliding glass doors opening out on to a large deck, creating a relaxing indoor/outdoor feel.

The main level also comprises of 2 Bedrooms, a Study Nook and the Main Bathroom.