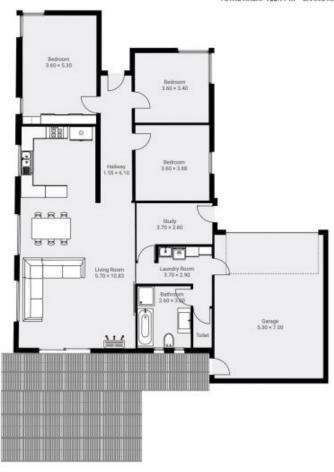

## Project 163

SUBMITTED BY Michael Burr & Associates reception@mbre.com.au J 03 6424 9444

CREATED ON 2023-02-10

LOCATION 4 Wattle Road Quoiba

DETAILS Total area: 168.77 m² Living area: 131.66 m² Floors: 1 Rooms: 10

Michael Burr & Associates 47 Oldaker Street 7310 Devonport Tasmania Australia

reception@mbre.com.au www.more.com.au 3 03 6424 9444

THIS FLOORPLAN IS PROVIDED WITHOUT WARRANTY OF ANY KIND. SENSOPIA DISCLAIMS ANY WARRANTY INCLUDING, WITHOUT LIMITATION, SATISFACTORY QUALITY OR ACCURACY OF DIMENSIONS.

## **▼** Ground Floor