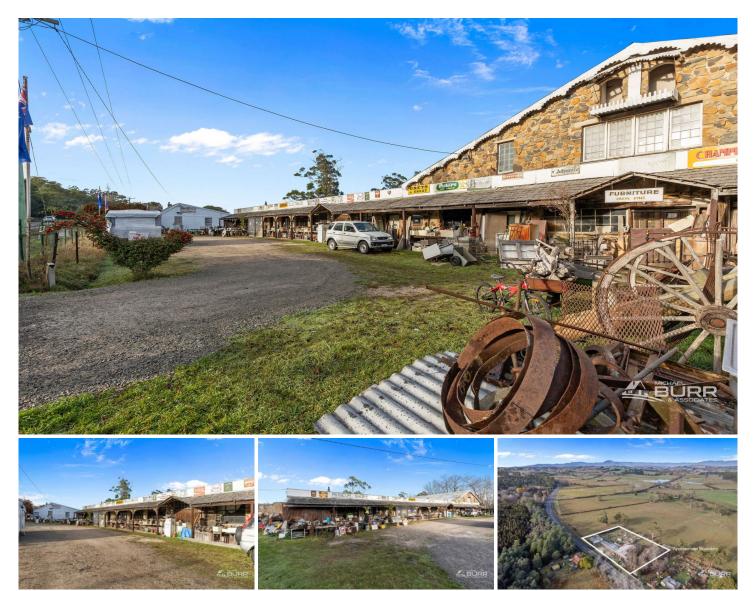

## 5521 Bass Highway Highway Elizabeth Town TAS

We have all seen it, now is the perfect opportunity to own it.

This remarkable property has so much potential for the smart investor/entrepreneur.

The owners have a lifetime of the most incredible collectables which can either be sold with the property or sold separately.

The property features

? Approx 2 acres of amazing BASS HIGHWAY FRONTAGE
? Numerous buildings/showrooms
? 2 bedroom home
? Close to Elizabeth Town
? To be sold WIWO
? PRICE : \$ 1.2 Million

2 🛤 1 🚰 1 🚘

**Price** : \$1,200,000.00